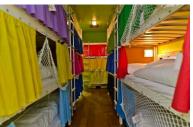

### **Basic Train Carriage**

Private for 3-4 people (2 bunk beds)

toilets & showers in the hall, extra toilets and wash basins in the train

Electrical supply included

free lockers with included electrical supply in the hall

### **Standard Train Carriage**

Private for 1-2 people (bunk bed)

wash basins and electrical supply included

toilets & showers in the hall, extra toilets in the train

free lockers with included electrical supply to charge phones and laptops.