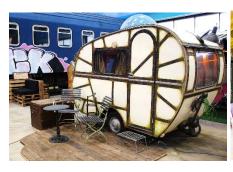

### **Standard Caravan**

Private for 1-3 people

Electrical supply included

toilets & showers in the hall