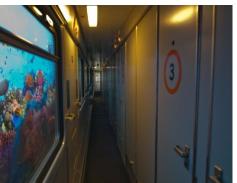

### **Basic Train Carriage**

Private for 3-4 people (2 bunk beds)

toilets & showers in the hall, extra toilets and wash basins in the train

Electrical supply included

free lockers with included electrical supply in the hall

### **Standard Train Carriage**

Private for 1-2 people (bunk bed)

wash basins and electrical supply included

toilets & showers in the hall, extra toilets in the train

free lockers with included electrical supply to charge phones and laptops.