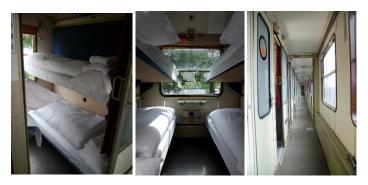

### **Basic Train Carriage**

Private for 3-4 people (2 bunk beds)

toilets & showers in the hall, extra toilets and wash basins in the train

Electrical supply included

free lockers with included electrical supply in the hall