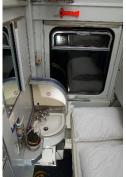

### **Standard Train Carriage**

Private for 1-2 people (bunk bed)

wash basins and electrical supply included

toilets & showers in the hall, extra toilets in the train

free lockers with included electrical supply to charge phones and laptops.