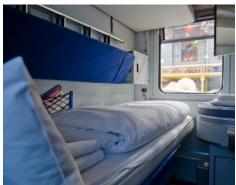

### **Standard Train Carriage**

Private for 1-2 people (bunk bed)

wash basins and electrical supply included

toilets & showers in the hall, extra toilets in the train

free lockers with included electrical supply to charge phones and laptops.